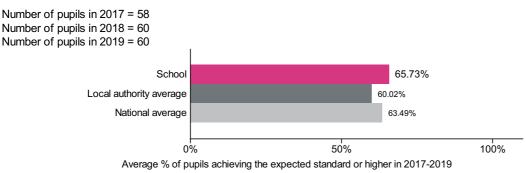

# Percentage of pupils achieving expected standard in reading, writing and maths, 2017-2019