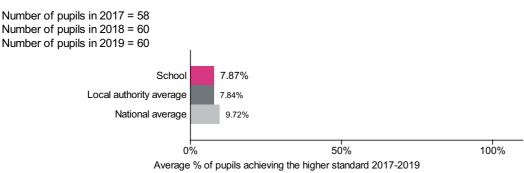

# Percentage of pupils achieving higher standard in reading, writing and maths, 2017-2019