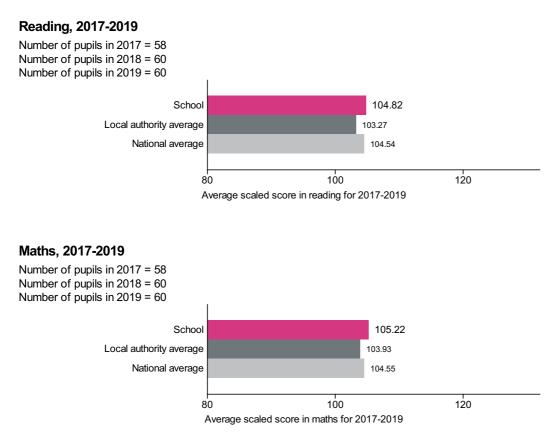

mary School (URN: 131591)

#### Key stage 2 three year average

This is provisional data for 2018/19. CLA data is not currently available, so we are not publishing breakdowns of data such as disadvantaged which appeared previously. This information will be included in the revised release.

Also, any amendments made to this school's data will be reflected when we re-publish the data in a few months. National and local authority benchmarks may also change. Until these changes take effect, you may see differences between data on ASP and Compare school and college performance.

# Percentage of pupils achieving expected standard in reading, writing and maths, 2017-2019



# Percentage of pupils achieving higher standard in reading, writing and maths, 2017-2019



#### Average scaled score in: